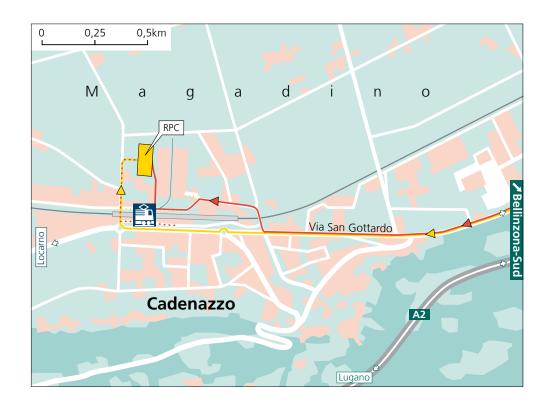

## Cadenazzo regional parcel center

## Мар

| Directions                    |                                                                                                                                                                                                                                                                                                                                                                                                 |
|-------------------------------|-------------------------------------------------------------------------------------------------------------------------------------------------------------------------------------------------------------------------------------------------------------------------------------------------------------------------------------------------------------------------------------------------|
| By public transport           | <ul> <li>Take the train to Cadenazzo</li> <li>From the SBB station, walk in the direction of Locarno</li> <li>Turn right, go through the underpass and continue straight for 300 m</li> <li>The RPC is on the right, turn right around the building until you reach the steps</li> </ul>                                                                                                        |
| By car                        | <ul> <li>Arriving from the A2, exit towards Locarno and continue to Cadenazzo</li> <li>Turn right at the roundabout of the SBB station</li> <li>Go through the railway station's underpass and continue straight ahead for 300 m</li> <li>The RPC is on the right</li> </ul>                                                                                                                    |
| For HGVs<br>unloading/loading | <ul> <li>Arriving from the A2, exit towards Locarno and continue to Cadenazzo</li> <li>After reaching the "Il Ponte" restaurant, turn right towards the "Zona Industrie"</li> <li>Cross the railway bridge and turn left</li> <li>Go past the STISA SA center</li> <li>After crossing the tracks, turn right</li> <li>At the entrance, continue straight for 80 m and then turn left</li> </ul> |