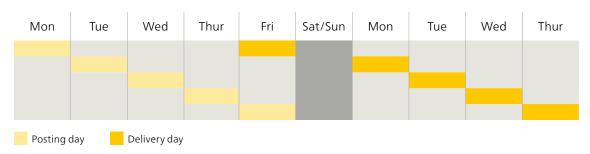

#### Attractive range of services without fixed costs

The offer involves an exact delivery on the fourth day after posting. There are no additional costs and no fixed running costs, which ensures a transparent cost structure.

Delivery on the fourth working day (Mon - Fri) after posting: