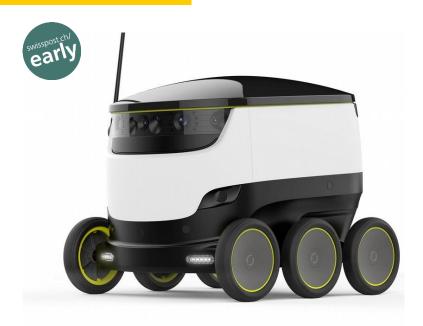

## **FACTSHEET** STARSHIP DELIVERY ROBOT

## General

- Dimensions: 678 (L) x 569 (W) x 1248 (H) mm (height 554 mm without flagpole)
- Weight (with flagpole and battery): 23 kg
- Battery life: 2 hours (6 km of driving)
- Maximum speed: 6 km/h
- Average effective service speed: 3 km/h
- Cargo space dimensions: 402 x 344 x 330 mm
- Maximum cargo weight: 10 kg

## **Technical**

- 9 cameras (3 front, 4 sides, 2 rear)
- 8 ultrasonic obstacle detectors (front) and radar
- 2 Inertial Measurement Units
- 1 GPS
- 6 driven wheels
- Motors: brushless electric motors
- Battery: 8000mAh Lithium Polymer 18.5V
- Charging time: 45min
- Charger input voltage: 100-240V
- Charge power consumption: up to 250W